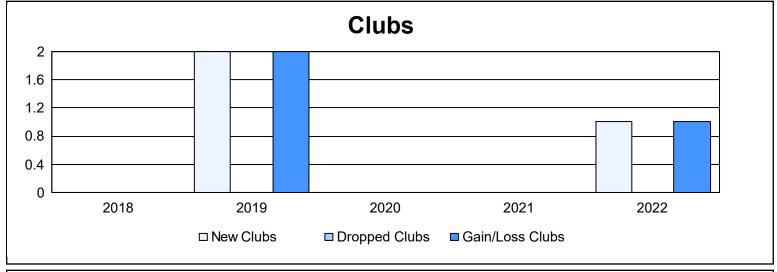

District 111NW As of June 2022 Cumulative

| Year      | New<br>Clubs | Dropped<br>Clubs | Gain/<br>Loss<br>Clubs | New<br>Members | Charter<br>Members | Reinstate<br>Members | Transfer<br>Members | Total<br>Member<br>Added | Total<br>Members<br>Dropped | Gain/<br>Loss<br>Members |
|-----------|--------------|------------------|------------------------|----------------|--------------------|----------------------|---------------------|--------------------------|-----------------------------|--------------------------|
| 2017-2018 | 0            | 0                | 0                      | 95             | 0                  | 1                    | 5                   | 101                      | 94                          | 7                        |
| 2018-2019 | 2            | 0                | 2                      | 91             | 43                 | 2                    | 11                  | 147                      | 78                          | 69                       |
| 2019-2020 | 0            | 0                | 0                      | 67             | 0                  | 0                    | 8                   | 75                       | 97                          | -22                      |
| 2020-2021 | 0            | 0                | 0                      | 42             | 0                  | 1                    | 0                   | 43                       | 63                          | -20                      |
| 2021-2022 | 1            | 0                | 1                      | 69             | 23                 | 0                    | 8                   | 100                      | 85                          | 15                       |
| Average   | 1            | 0                | 1                      | 73             | 13                 | 1                    | 6                   | 93                       | 83                          | 10                       |