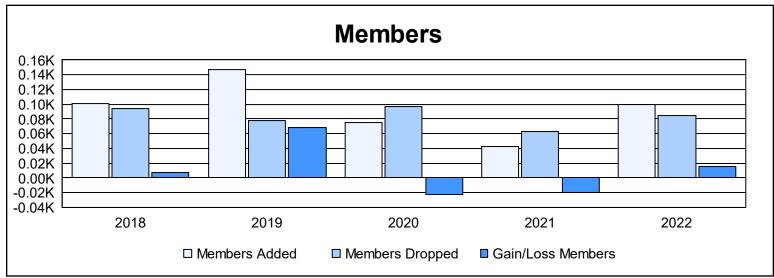

District 111NW As of June 2022 Cumulative

| Year      | New<br>Clubs | Dropped<br>Clubs | Gain/<br>Loss<br>Clubs | New<br>Members | Charter<br>Members | Reinstate<br>Members | Transfer<br>Members | Total<br>Member<br>Added | Total<br>Members<br>Dropped | Gain/<br>Loss<br>Members |
|-----------|--------------|------------------|------------------------|----------------|--------------------|----------------------|---------------------|--------------------------|-----------------------------|--------------------------|
| 2017-2018 | 0            | 0                | 0                      | 95             | 0                  | 1                    | 5                   | 101                      | 94                          | 7                        |
| 2018-2019 | 2            | 0                | 2                      | 91             | 43                 | 2                    | 11                  | 147                      | 78                          | 69                       |
| 2019-2020 | 0            | 0                | 0                      | 67             | 0                  | 0                    | 8                   | 75                       | 97                          | -22                      |
| 2020-2021 | 0            | 0                | 0                      | 42             | 0                  | 1                    | 0                   | 43                       | 63                          | -20                      |
| 2021-2022 | 1            | 0                | 1                      | 69             | 23                 | 0                    | 8                   | 100                      | 85                          | 15                       |
| Average   | 1            | 0                | 1                      | 73             | 13                 | 1                    | 6                   | 93                       | 83                          | 10                       |